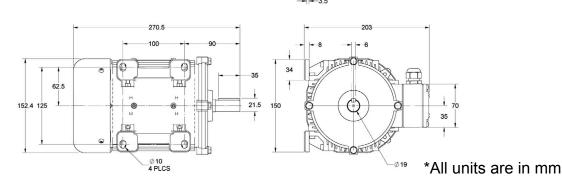

| Model #            | Input<br>Voltage<br>(VAC) | Mounting<br>Type | Power<br>(W) | Rated<br>Motor<br>Speed<br>(RPM) | Rated<br>Motor<br>Torque<br>(oz-in) | Motor<br>Length<br>(mm) | Weight<br>(lbs) | IP Rating | Motor<br>Poles | Insulation<br>Class |
|--------------------|---------------------------|------------------|--------------|----------------------------------|-------------------------------------|-------------------------|-----------------|-----------|----------------|---------------------|
| ACI-PMEJ075-4R4LAT | 220/380                   | Foot (leg)       | 750          | 1710                             | 602                                 | 225                     | 25.5            | IP55      | 4              | F                   |
| ACI-PMEJ075-4R4FAT | 220/380                   | Flange           | 750          | 1710                             | 602                                 | 225                     | 26              | IP55      | 4              | F                   |