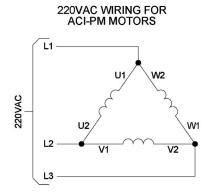

- 750 Watts
- IEC Frame Size 80
- Three Phase AC Motor
- Insulation Class F
- Rugged Exterior:IP55 Rated
- Foot (leg) Mount OR Flange Mount
- Duty Rating: Continuous
- Total Enclosed Fan Cooled

Anaheim Automation's AC Industrial Motors come in two different mounting options: Leg (foot) mount and the flange mount option. Both the ACI-PMEJ075-4R4LAT and the ACI-PMEJ075-4R4FAT run up to 1,710 RPM and deliver 750 Watts of power. All of our ACI-PMEJ075 AC Industrial motors are 3 phase, and can be wired to run off of 220VAC or 380VAC at a frequency of 60Hz.