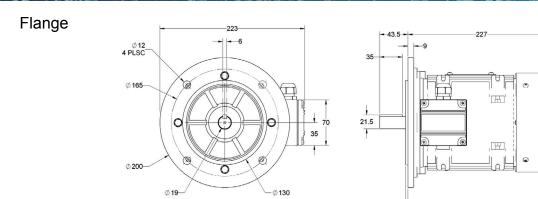

| Model #            | Input<br>Voltage<br>(VAC) | Mounting<br>Type | Power<br>(W) | Rated<br>Motor<br>Speed<br>(RPM) | Rated<br>Motor<br>Torque<br>(oz-in) | Motor<br>Length<br>(mm) | Weight<br>(lbs) | IP Rating | Motor<br>Poles | Insulation<br>Class |
|--------------------|---------------------------|------------------|--------------|----------------------------------|-------------------------------------|-------------------------|-----------------|-----------|----------------|---------------------|
| ACI-PMEJ075-4R4LAT | 220/380                   | Foot (leg)       | 750          | 1710                             | 602                                 | 225                     | 25.5            | IP55      | 4              | F                   |
| ACI-PMEJ075-4R4FAT | 220/380                   | Flange           | 750          | 1710                             | 602                                 | 225                     | 26              | IP55      | 4              | F                   |