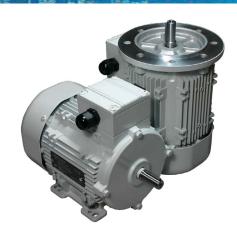

- 750 Watts
- IEC Frame Size 80
- Three Phase AC Motor
- Insulation Class F
- Rugged Exterior:IP55 Rated
- Foot (leg) Mount OR Flange Mount
- Duty Rating: Continuous
- Total Enclosed Fan Cooled

Anaheim Automation's AC Industrial Motors come in two different mounting options: Leg (foot) mount and the flange mount option. Both the ACI-PMEJ075-4R4LAT and the ACI-PMEJ075-4R4FAT run up to 1,710 RPM and deliver 750 Watts of power. All of our ACI-PMEJ075 AC Industrial motors are 3 phase, and can be wired to run off of 220VAC or 380VAC at a frequency of 60Hz.