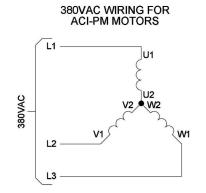

L010775

| Capacitor: uF/VAC | Not Required | Duty Cycle:       | Continuous                     |
|-------------------|--------------|-------------------|--------------------------------|
| Phase:            | Three-Phase  | Ambient Temp:     | -10°C ~ 40°C                   |
| Frequency:        | 60Hz         | Ambient Humidity: | Under 85% without Condensation |
| AC Motor Type     | Industrial   | Insulation Rating | F (155°C)                      |